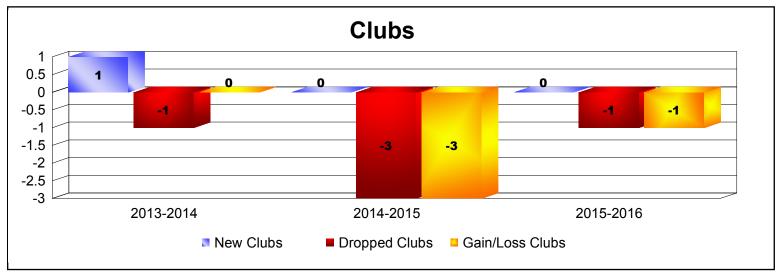

**Disbanded Districts**As of June 2016 Cumulative

| Year      | New<br>Clubs | Dropped<br>Clubs | Gain/<br>Loss<br>Clubs | New<br>Members | Charter<br>Members | Reinstate<br>Members | Transfer<br>Members | Total<br>Member<br>Added | Total<br>Members<br>Dropped | Gain/<br>Loss<br>Members |
|-----------|--------------|------------------|------------------------|----------------|--------------------|----------------------|---------------------|--------------------------|-----------------------------|--------------------------|
| 2013-2014 | 1            | -1               | 0                      | 2              | 20                 | 11                   | 0                   | 33                       | -29                         | 4                        |
| 2014-2015 | 0            | -3               | -3                     | 2              | 3                  | 0                    | 0                   | 5                        | -42                         | -37                      |
| 2015-2016 | 0            | -1               | -1                     | 0              | 0                  | 0                    | 0                   | 0                        | -21                         | -21                      |
| Average   | 0            | -2               | -1                     | 1              | 8                  | 4                    | 0                   | 13                       | -31                         | -18                      |