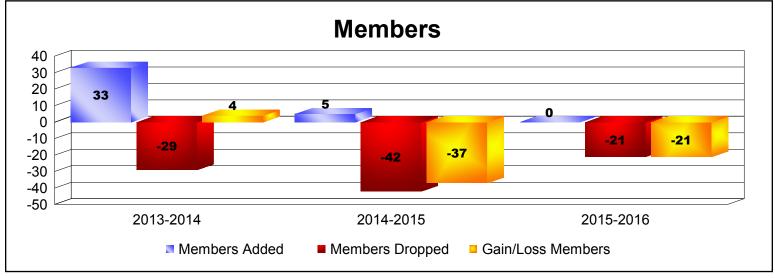

**Disbanded Districts**As of June 2016 Cumulative

| Year      | New<br>Clubs | Dropped<br>Clubs | Gain/<br>Loss<br>Clubs | New<br>Members | Charter<br>Members | Reinstate<br>Members | Transfer<br>Members | Total<br>Member<br>Added | Total<br>Members<br>Dropped | Gain/<br>Loss<br>Members |
|-----------|--------------|------------------|------------------------|----------------|--------------------|----------------------|---------------------|--------------------------|-----------------------------|--------------------------|
| 2013-2014 | 1            | -1               | 0                      | 2              | 20                 | 11                   | 0                   | 33                       | -29                         | 4                        |
| 2014-2015 | 0            | -3               | -3                     | 2              | 3                  | 0                    | 0                   | 5                        | -42                         | -37                      |
| 2015-2016 | 0            | -1               | -1                     | 0              | 0                  | 0                    | 0                   | 0                        | -21                         | -21                      |
| Average   | 0            | -2               | -1                     | 1              | 8                  | 4                    | 0                   | 13                       | -31                         | -18                      |